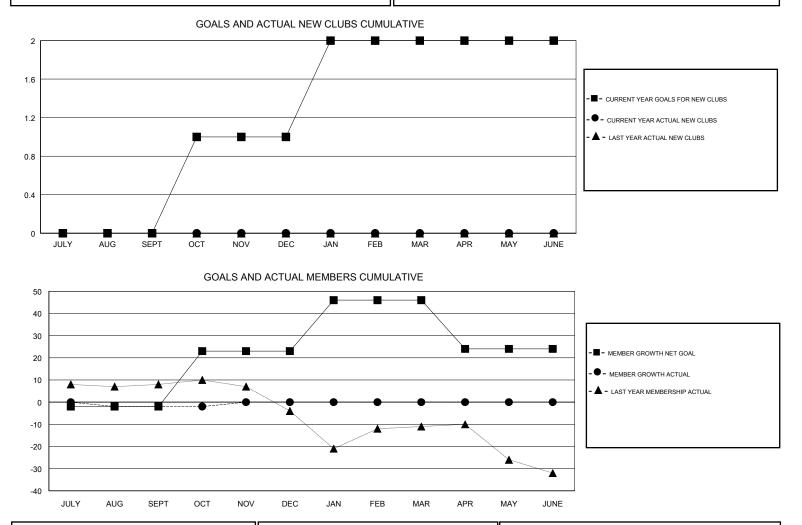

## LOCATION NORTH CAROLINA

GMT CA

| Clubs<br>RESULTS FOR 2018-2019 |   |   |   | Members<br>RESULTS FOR 2018-2019 |     |    |    |
|--------------------------------|---|---|---|----------------------------------|-----|----|----|
|                                |   |   |   |                                  |     |    |    |
| JULY/AUG/SEPT                  | 0 | 0 | 0 | JULY/AUG/SEPT                    | -2  | 23 | 24 |
| OCT/NOV/DEC                    | 1 | 0 | 0 | OCT/NOV/DEC                      | 25  | 8  | 7  |
| JAN/FEB/MAR                    | 1 | 0 | 0 | JAN/FEB/MAR                      | 23  | 0  | 0  |
| APR/MAY/JUNE                   | 0 | 0 | 0 | APR/MAY/JUNE                     | -22 | 0  | 0  |